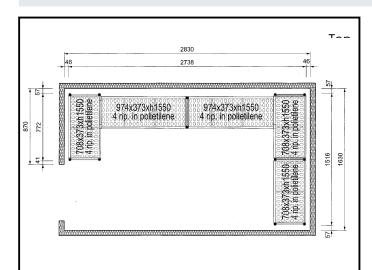

# Key Information:

| <b>137094 (CRS1628)</b> 708 mm       |   |
|--------------------------------------|---|
| External dimensions, Depth: 373 mm   |   |
| External dimensions, Height: 1550 mm | I |
| Max loading weight:                  |   |
| Net weight: 73 kg                    |   |
| Uprights 2                           |   |