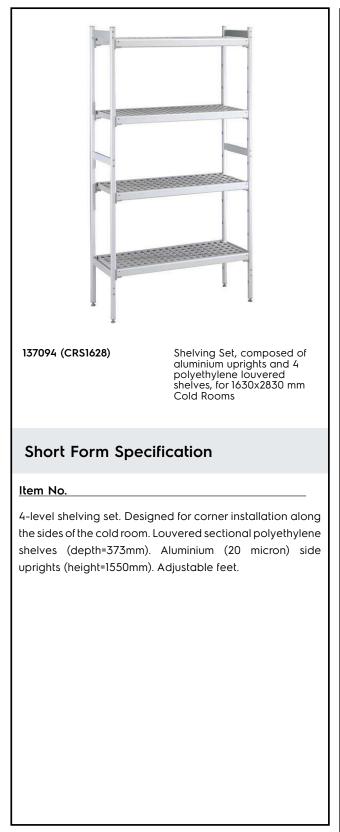

# FROFESSIONAL

Stainless Steel Preparation Aluminum Shelving Set for 1630x2830 mm cold rooms

| ITEM #  |
|---------|
| MODEL # |
| NAME #  |
| SIS #   |
| AIA #   |
|         |

### Construction

- Uprights and shelf frames constructed entirely in anodized aluminium (20 micron).
- 4 tiers.
- Shelves made by section of polyethylene tablets.
- Sectional polyethylene shelves are dishwasher safe.

# Key Information:

| <b>137094 (CRS1628)</b> 708 mm       |   |
|--------------------------------------|---|
| External dimensions, Depth: 373 mm   |   |
| External dimensions, Height: 1550 mm | I |
| Max loading weight:                  |   |
| Net weight: 73 kg                    |   |
| Uprights 2                           |   |